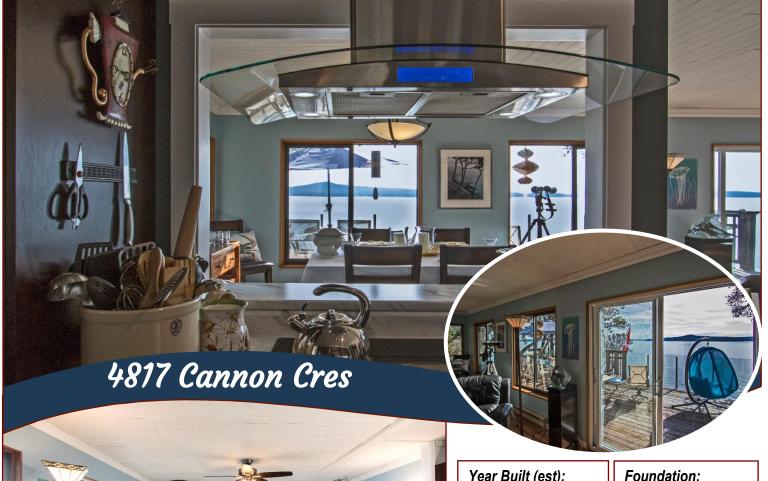

## Sunny Oceanfront Living!

Beautiful oceanfront living with all day sun on this South West facing paradise. Easy one level living and views of the Sunsets all year long. A paved gated driveway leads you to a large new carport. Enjoy panoramic views from the kitchen, dining and living room. This home sleeps 6-8 people with 2+ bed 2 bathrooms and a hot tub with views. The large office could be converted into a bedroom. If you follow the path down to the oceanfront deck, you can see the whales up close and personal.

# Property Details

Year Built (est):

1988

Lot Acres: 0.54

Bedrooms: 2

Bathrooms: 2

Fin SqFt: 1,330

Unfin SqFt: 900