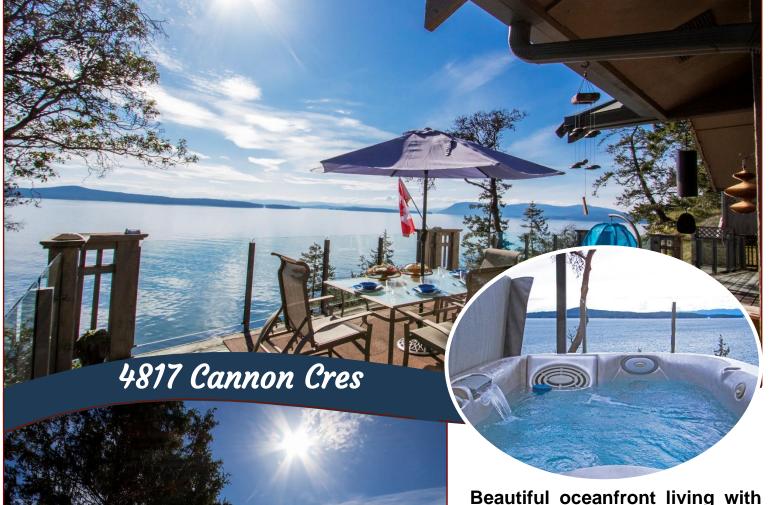

## Sunny Oceanfront Living!

Beautiful oceanfront living with all day sun on this South West facing paradise. Easy one level living and views of the Sunsets all year long. A paved gated driveway leads you to a large new carport. Enjoy panoramic views from the kitchen, dining and living room. This home sleeps 6-8 people with 2+ bed 2 bathrooms and a hot tub with views. The large office could be converted into a bedroom. If you follow the path down to the oceanfront deck, you can see the whales up close and personal.